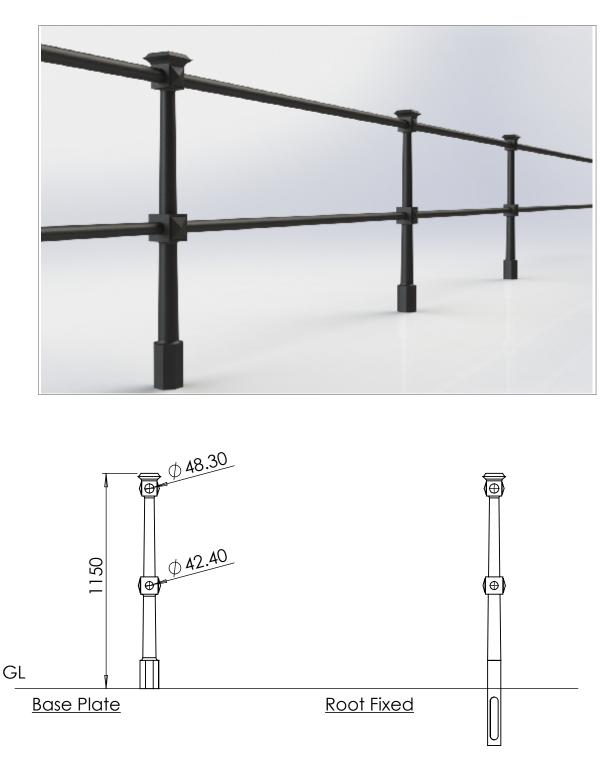

## Post & Rail | ASF Berkeley 2 Rail Post - Cast or Ductile Iron

Materials Standard Finish Optional Finish Rail Options

Post Options Extras Available in either 100% recycled engineering grade 250 cast iron (as standard) or ductile iron Posts are supplied in zinc rich metal primer ASF Metal Shield Gloss in any standard RAL or BS colour As standard rails are supplied in straight lengths at 6.4m or 7m. Standard rail diameters as per drawing, other diameters available on request Posts can be adapted to negotiate various site conditions such as gradients, steps, corners etc. Fixing bolts, lead wedges and gun applied sealant can be applied on request